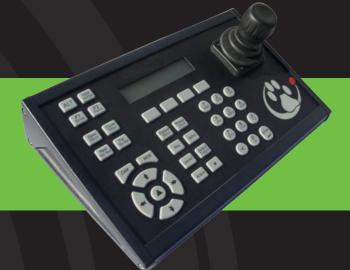

## KBD 3000/3100

SURVEILLANCE SYSTEM INTEGRATED KEYBOARD

#### **Features**

- Fully integrated with DSS
- Responsive PTZ joystick
- 28 x 2 character LCD Display
- Fast key-selection of cameras, presets, monitors, outputs, camera tours and screen layouts
- 4 soft keys enable softwareconfigurable options
- Keyboard LCD display writable by DSS
- RS-232 (DB9) or RS-422 (RJ45) both KBD 3000/3100
- 3 Axis Joystick

### **Description**

These keyboards have been designed specifically to meet the needs of Video Management System (VMS) operators. The keyboards are fully programmable, providing exceptional integration with CathexisVision VMS functions.