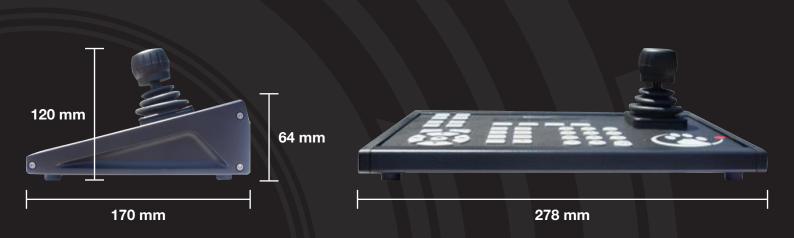

### **SPECIFICATIONS**

| Display        | 2 lines x 28 characters LCD display (can be written to by the DSS) |
|----------------|--------------------------------------------------------------------|
|                | LED Backlight / blue on white                                      |
| Audio          | Configurable to beep per key-press                                 |
| Communications | Interface: RS-232, RS-422                                          |
|                | Parameters: Fixed  9600 8N1                                        |
| Power          | Standard 6mm DC jack on its rear panel                             |
|                | The power input has Polarity protection                            |
|                | Input voltage is 12VDC                                             |
|                | Maximum power consumption is 3 Watts                               |